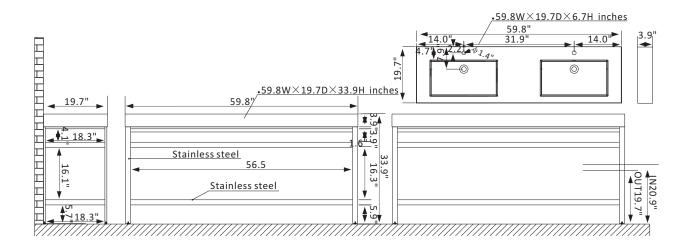

## Vinnova Ablitas Vanity Collection 702860M-CH-WH-NM

## **Features**

Constructed of high-quality stainless steel with composite granite stone for superior durability and stability.

Base available in Brushed Gold, Matte Black, or Polished Chrome finish to complement your décor.

Includes integrated composite granite stone sink and countertop for a seamless, elegant look. Available in White, Gray, or Black.

Multiple color-matching options available for complete customization.

Beveled sink design ensures smooth water flow and minimizes splashing.

Large open shelf provides a spacious storage area below.

Horizontal bar provides the perfect spot for your favorite towels.

Pre-drilled and designed for easy plumbing and faucet installation.

\* Does not include faucet, drain assembly, P-trap, or backsplash.